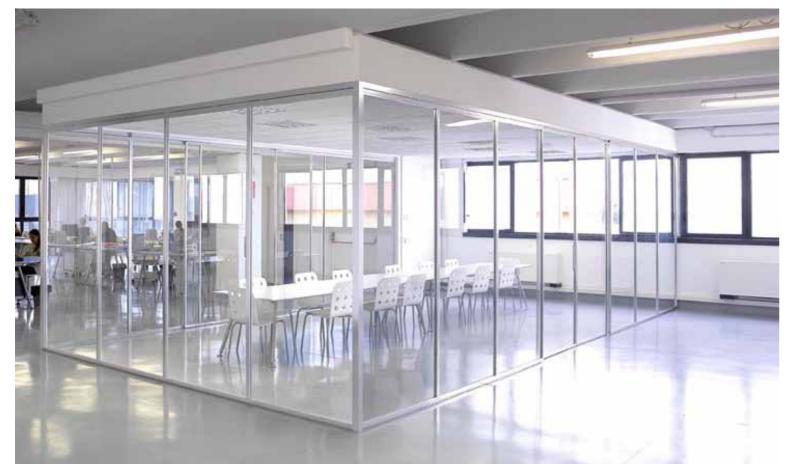

#### MICROSOFT HEADQUARTERS MILAN . ITALY

The new headquarters of Microsoft Italy, has opened its doors in the beautiful district of Porta Volta in Milan. Partition with integrated wing doors are the Res products in this important architectural project.

Office . 017

The architectural project was designed by the international architectural studio Herzog & de Meuron.

Res, within this important project of the new Milan, has participated in the implementation of some elements of furniture, like partitions with integrated wing doors.