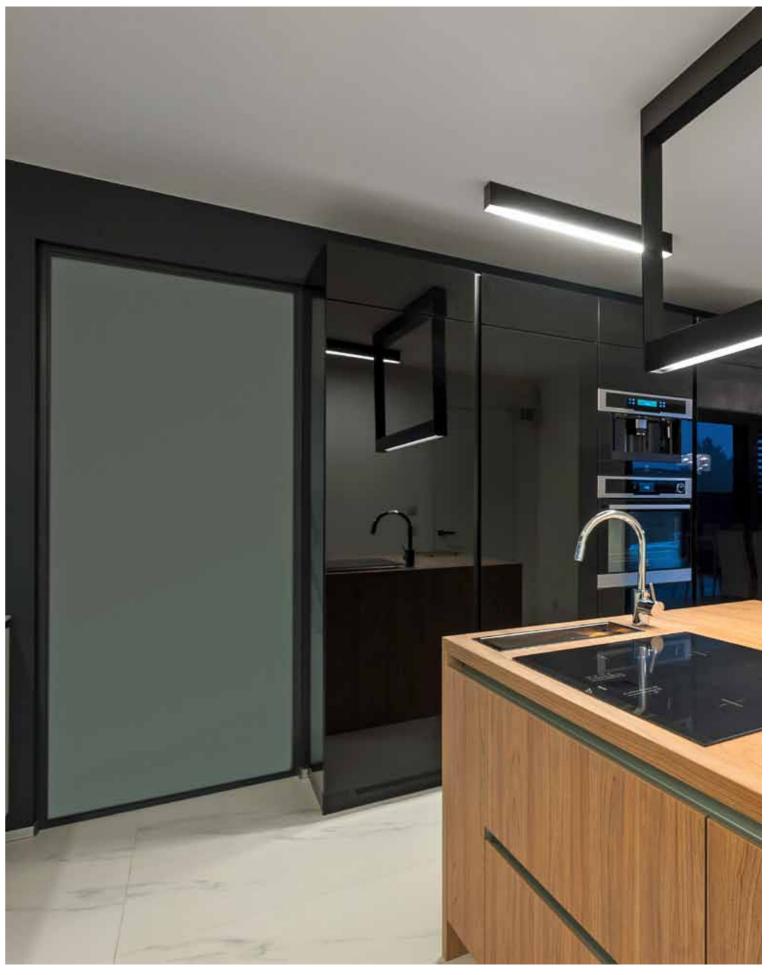

#### PRIVATE APARTMENT BRATISLAVA . SLOVAKIA

Elegant apartment in the center of Bratislava, where the use of sliding doors Luna has given the opportunity to create bright and open spaces.

#### PRIVATE APARTMENT BRATISLAVA . SLOVAKIA

The sliding doors Luna at the center of this project where the open spaces are the protagonists. The fine finishes make the design of this apartment even more interesting.