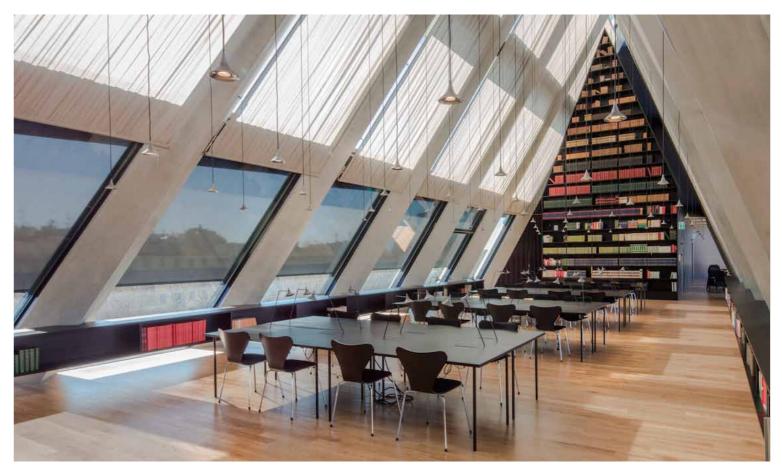

#### FELTRINELLI HEADQUARTERS MILAN . ITALY

The new building where the Giangiacomo Feltrinelli Foundation moved its headquarters, opened in December 2016, it is located in Porta Volta area in the Municipality of Milan. The new premises are located in about 2,700 square meters on five floors and is flanked by a Municipality building, which will have its administrative center.

Office . 017

The architectural project was designed by the international architectural studio Herzog & de Meuron.

Res, within this important project of the new Milan, has participated in the implementation of some elements of furniture, like partitions with integrated wing doors.