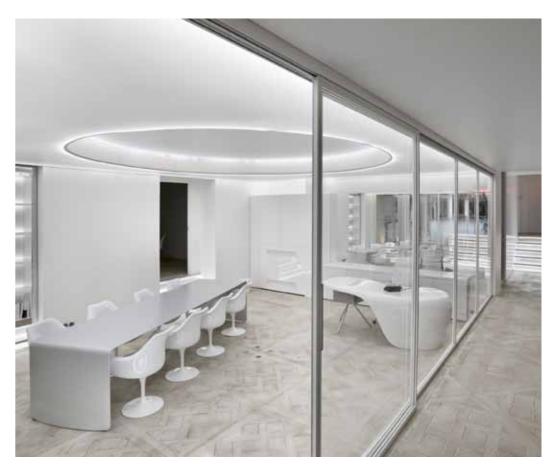

LUXURY OFFICES PARIS . FRANCE

Three floors full of natural light from the glass roof in the most chic square of Paris.

The project is based on Luna sliding doors, the thinnest frame of Res production. Aluminium and transparent glass are the finishings used for these offices.