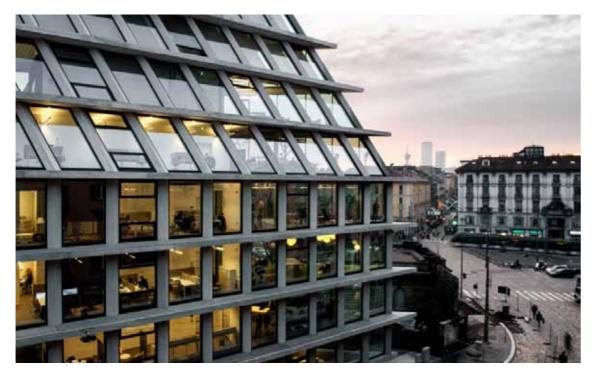

#### FELTRINELLI HEADQUARTERS MILAN . ITALY

The new building where the Giangiacomo Feltrinelli Foundation moved its headquarters, opened in December 2016, it is located in Porta Volta area in the Municipality of Milan. The new premises are located in about 2,700 square meters on five floors and is flanked by a Municipality building, which will have its administrative center.

Office . 017

The architectural project was designed by the international architectural studio Herzog & de Meuron.

Res, within this important project of the new Milan, has participated in the implementation of some elements of furniture, like partitions with integrated wing doors.