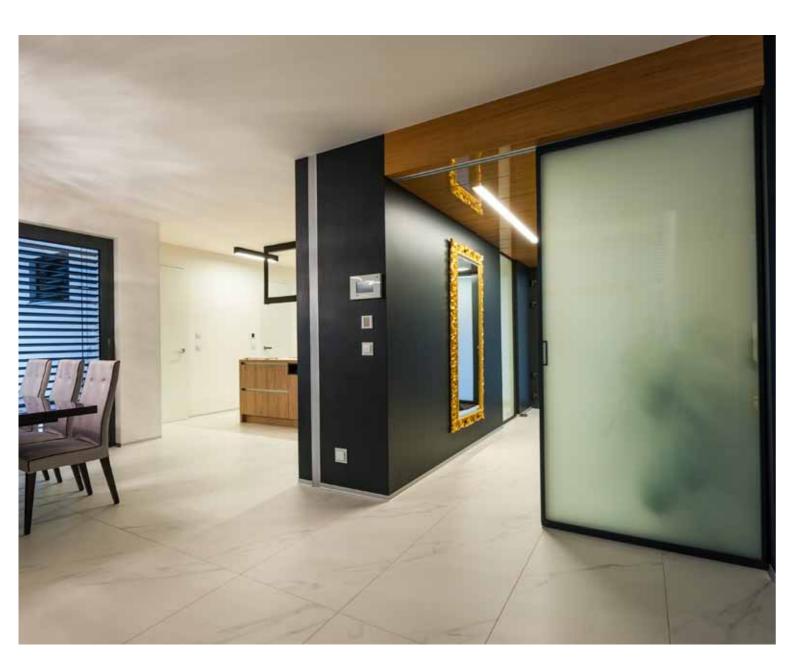

#### PRIVATE APARTMENT BRATISLAVA . SLOVAKIA

Elegant apartment in the center of Bratislava, where the use of sliding doors Luna has given the opportunity to create bright and open spaces.

#### PRIVATE APARTMENT BRATISLAVA . SLOVAKIA

The sliding doors Luna at the center of this project where the open spaces are the protagonists. The fine finishes make the design of this apartment even more interesting.