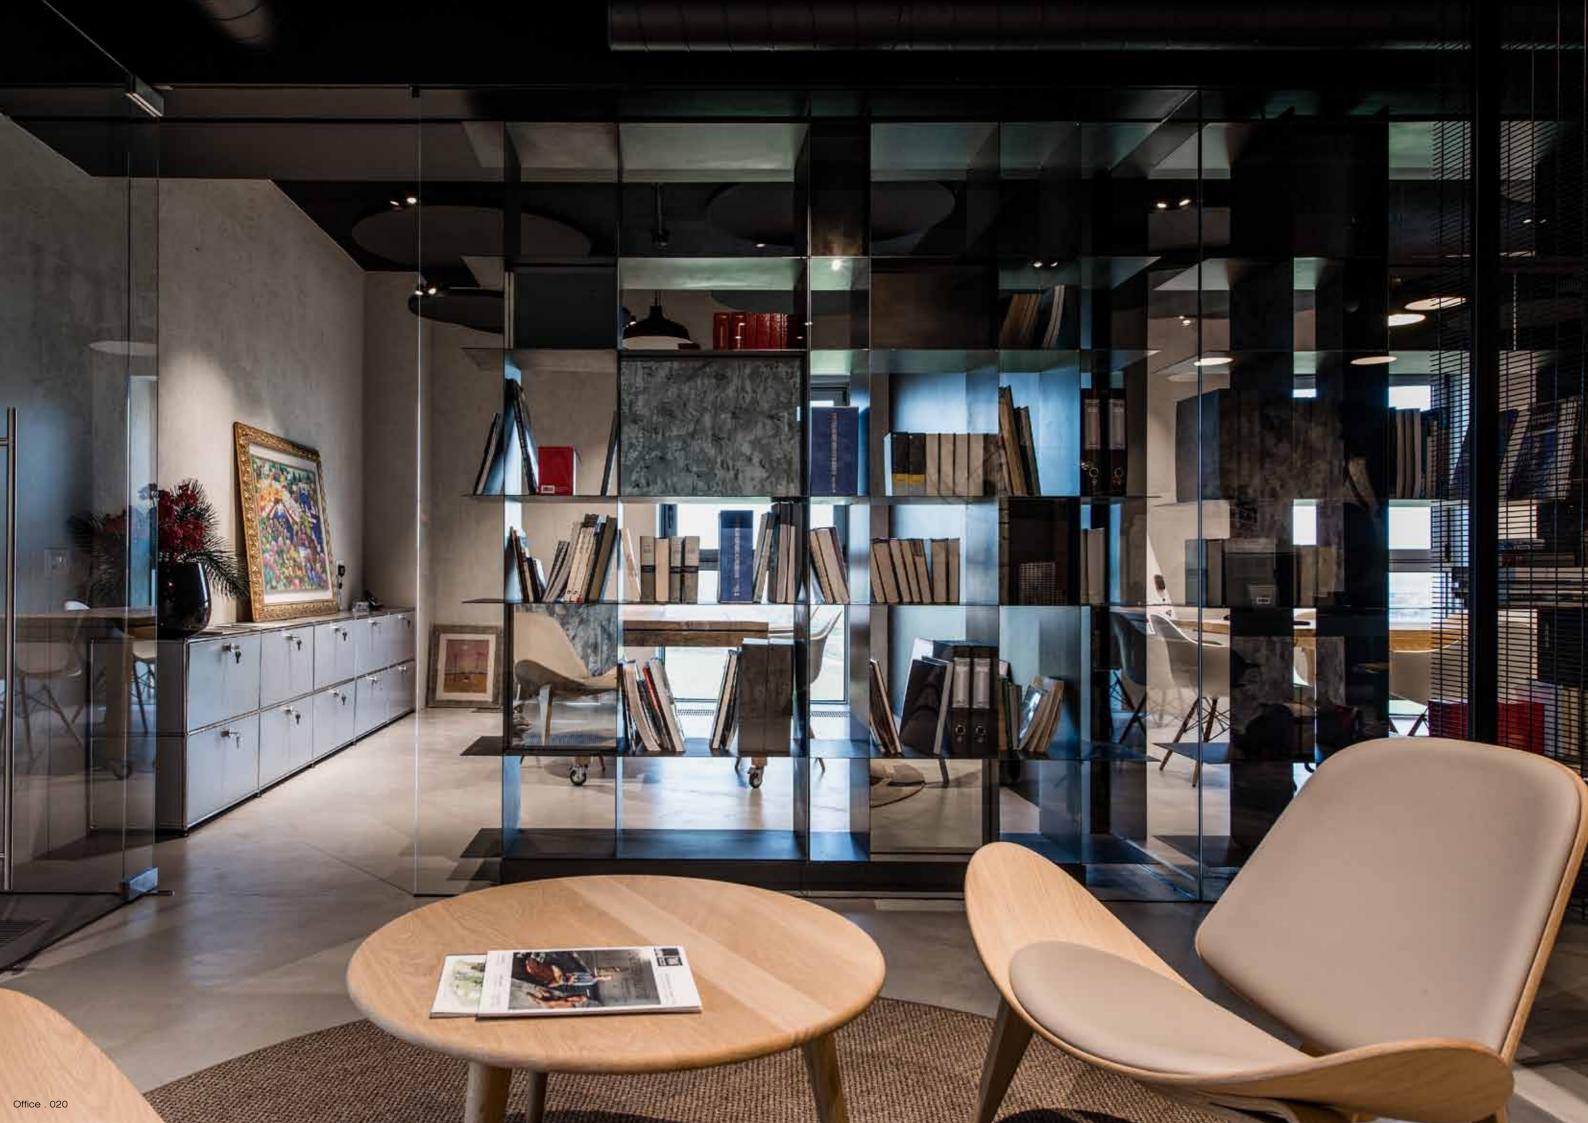

#### ARCHITECTS OFFICE BERGAMO . ITALY

A lab office where work and agency meet in a dreamlike atmosphere: a place where everything can happen, be imagined and then realized.

The glass walls are made of Stopsol, particularly bright and reflective: in the operational area has allowed the multiplication of the infinity of light reflections.