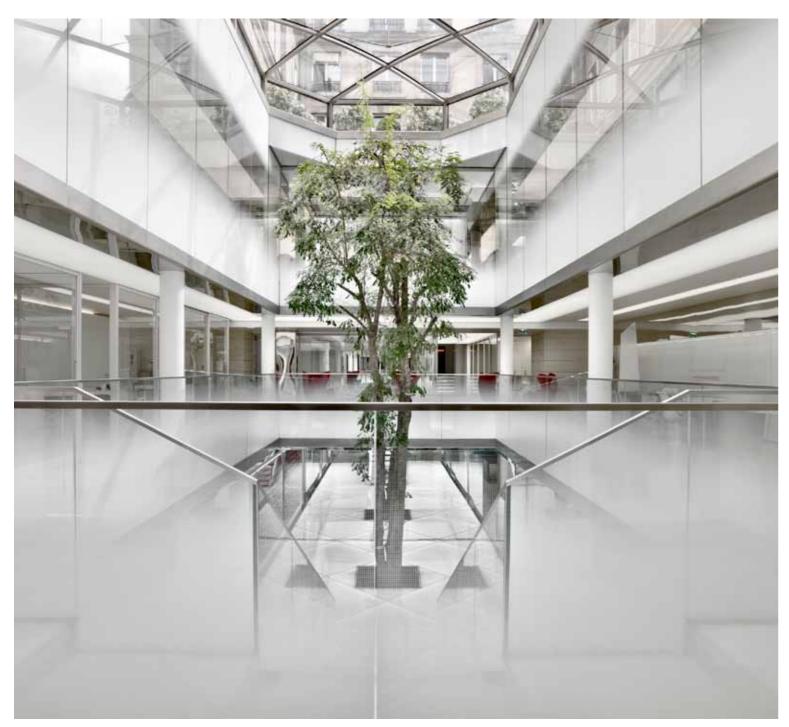

LUXURY OFFICES PARIS . FRANCE

Three floors full of natural light from the glass roof in the most chic square of Paris.

The project is based on Luna sliding doors, the thinnest frame of Res production. Aluminium and transparent glass are the finishings used for these offices.