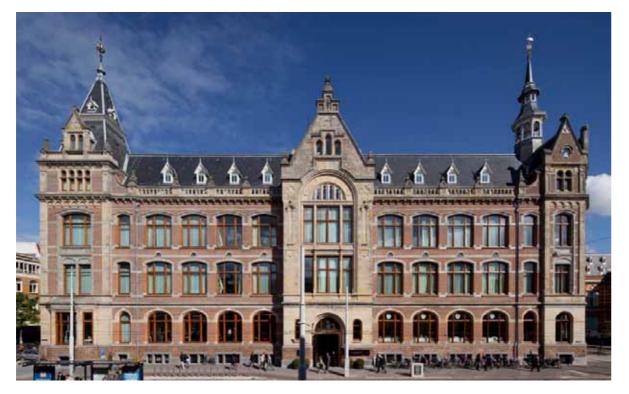

#### CONSERVATORIUM HOTEL AMSTERDAM . NETHERLANDS

Restoration of the Conservatory Hotel in Amsterdam, a neo-gothic building, designed by Piero Lissoni. Levia and Miss are the doors used at the Akasha Spa.