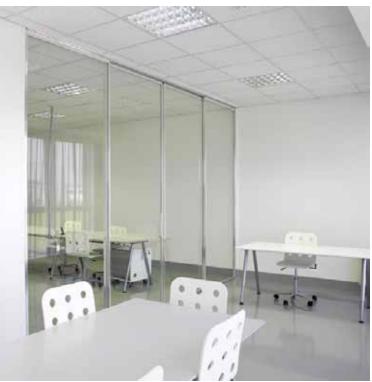

#### FELTRINELLI HEADQUARTERS MILAN . ITALY

The new building where the Giangiacomo Feltrinelli Foundation moved its headquarters, opened in December 2016, it is located in Porta Volta area in the Municipality of Milan. The new premises are located in about 2,700 square meters on five floors and is flanked by a Municipality building, which will have its administrative center.

Office . 017

The architectural project was designed by the international architectural studio Herzog & de Meuron.

Res, within this important project of the new Milan, has participated in the implementation of some elements of furniture, like partitions with integrated wing doors.