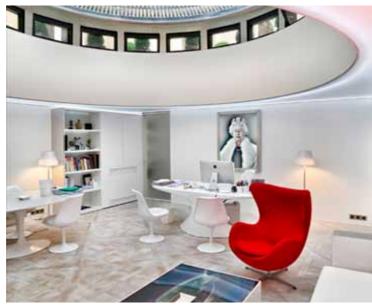

#### ARCHITECTS OFFICE BERGAMO . ITALY

A lab office where work and agency meet in a dreamlike atmosphere: a place where everything can happen, be imagined and then realized.

The glass walls are made of Stopsol, particularly bright and reflective: in the operational area has allowed the multiplication of the infinity of light reflections.