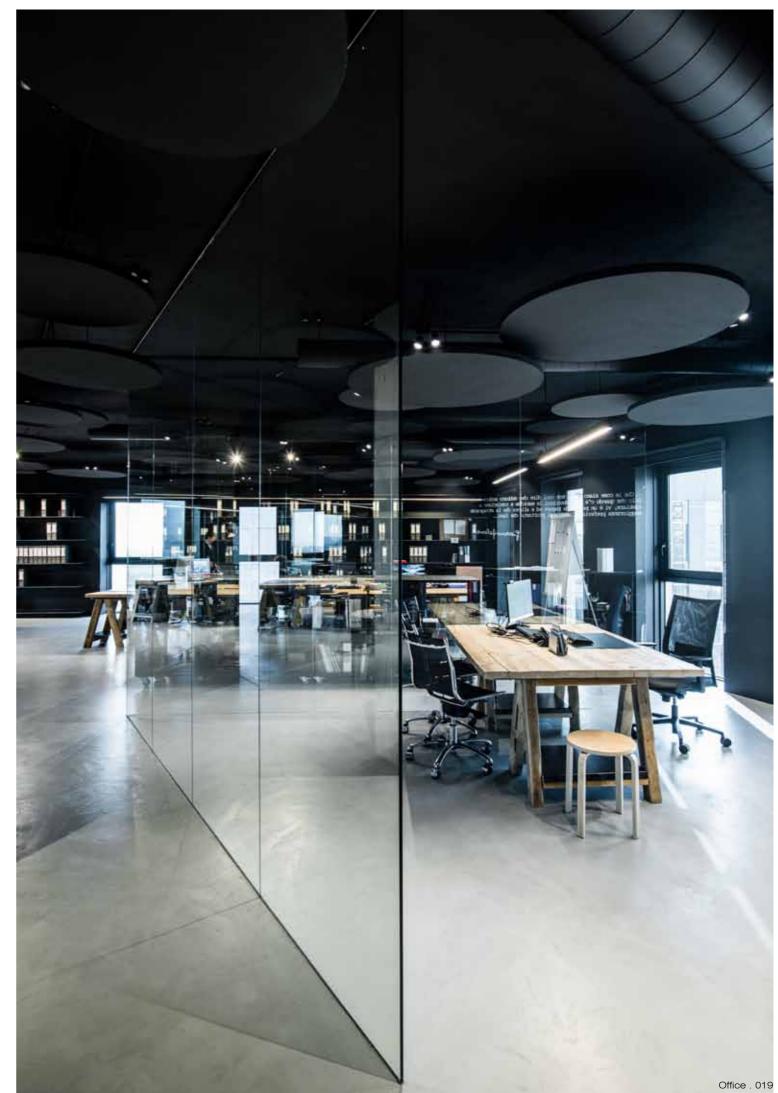

#### ARCHITECTS OFFICE BERGAMO . ITALY

A lab office where work and agency meet in a dreamlike atmosphere: a place where everything can happen, be imagined and then realized.

The glass walls are made of Stopsol, particularly bright and reflective: in the operational area has allowed the multiplication of the infinity of light reflections.