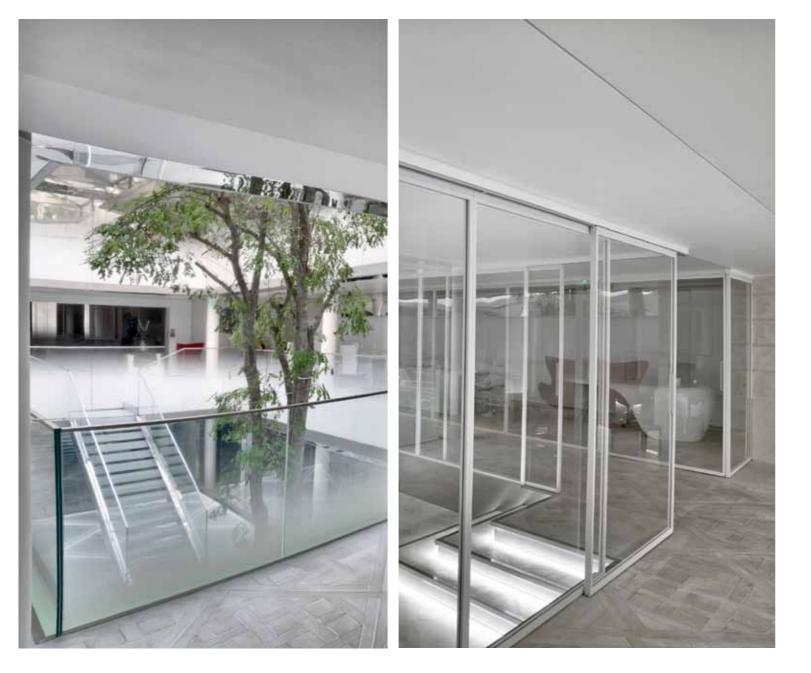

LUXURY OFFICES PARIS . FRANCE

Three floors full of natural light from the glass roof in the most chic square of Paris.

The project is based on Luna sliding doors, the thinnest frame of Res production. Aluminium and transparent glass are the finishings used for these offices.