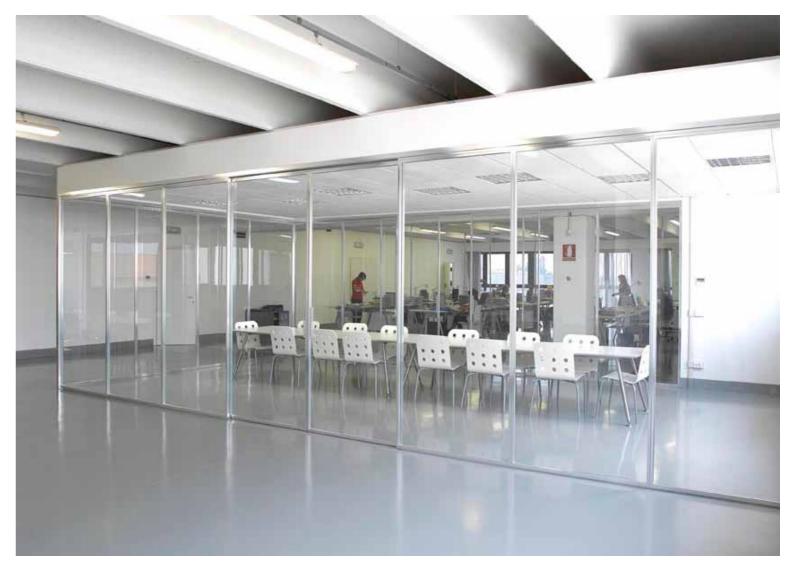

#### MICROSOFT HEADQUARTERS MILAN . ITALY

The new headquarters of Microsoft Italy, has opened its doors in the beautiful district of Porta Volta in Milan. Partition with integrated wing doors are the Res products in this important architectural project.

Office . 017

The architectural project was designed by the international architectural studio Herzog & de Meuron.

Res, within this important project of the new Milan, has participated in the implementation of some elements of furniture, like partitions with integrated wing doors.