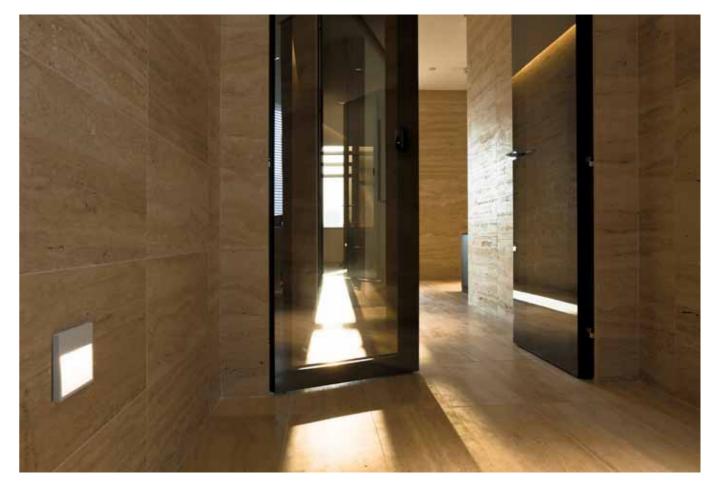

#### MICROSOFT HEADQUARTERS MILAN . ITALY

The new headquarters of Microsoft Italy, has opened its doors in the beautiful district of Porta Volta in Milan. Partition with integrated wing doors are the Res products in this important architectural project.

Office . 017

The architectural project was designed by the international architectural studio Herzog & de Meuron.

Res, within this important project of the new Milan, has participated in the implementation of some elements of furniture, like partitions with integrated wing doors.