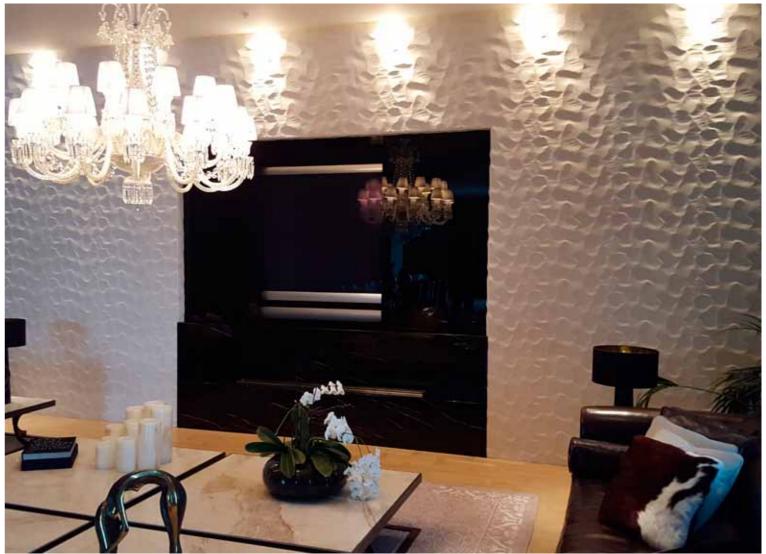

#### PRIVATE APARTMENT MONTECARLO . MONACO

Prestigious apartment in the heart of Montecarlo, facing the sea. Corridor fully realized with a boiserie in natural oak finish, which incorporates bath doors and technical cabinets. Automatic door with touch controls and sun stop glass. Lacquered "rasomuro" doors complete the supply.