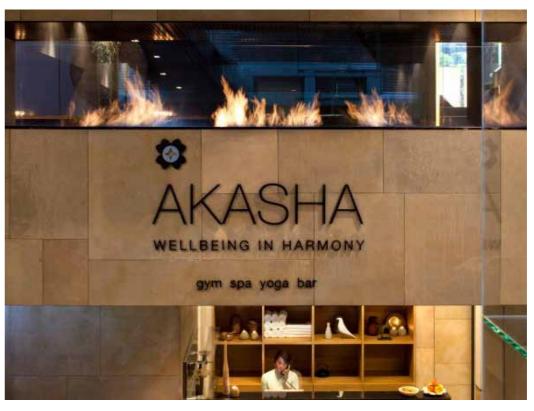

#### CONSERVATORIUM HOTEL AMSTERDAM . NETHERLANDS

Restoration of the Conservatory Hotel in Amsterdam, a neo-gothic building, designed by Piero Lissoni. Levia and Miss are the doors used at the Akasha Spa.