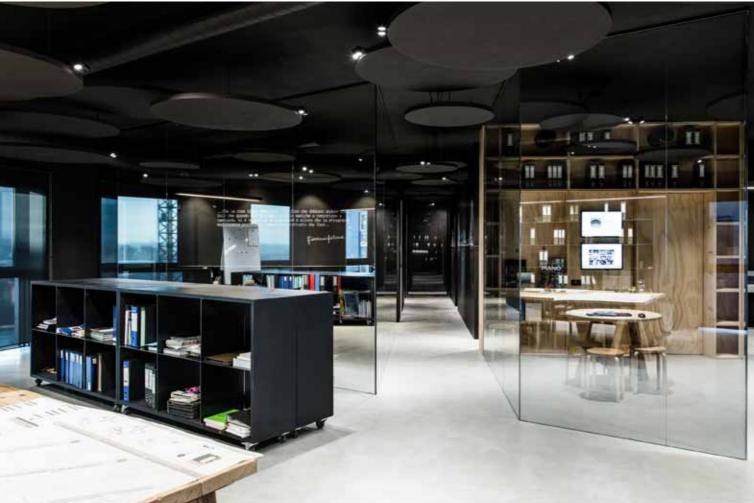

#### ARCHITECTS OFFICE BERGAMO . ITALY

A lab office where work and agency meet in a dreamlike atmosphere: a place where everything can happen, be imagined and then realized.

The glass walls are made of Stopsol, particularly bright and reflective: in the operational area has allowed the multiplication of the infinity of light reflections.