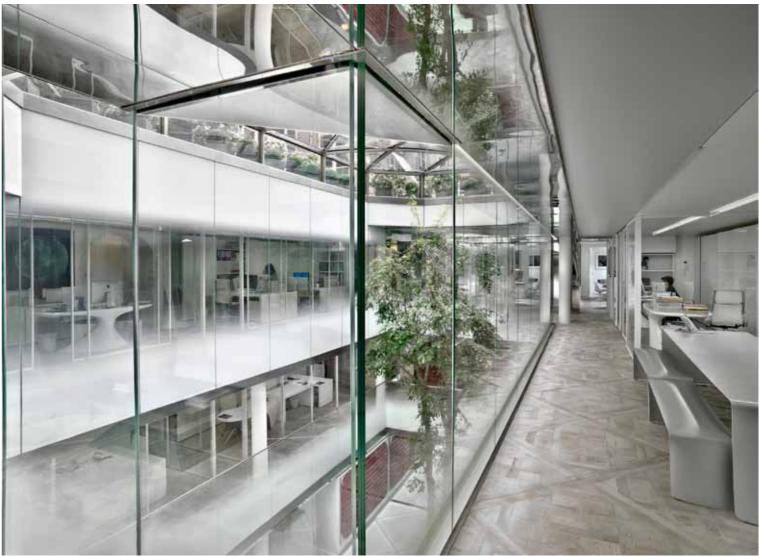

LUXURY OFFICES PARIS . FRANCE

Three floors full of natural light from the glass roof in the most chic square of Paris.

The project is based on Luna sliding doors, the thinnest frame of Res production. Aluminium and transparent glass are the finishings used for these offices.