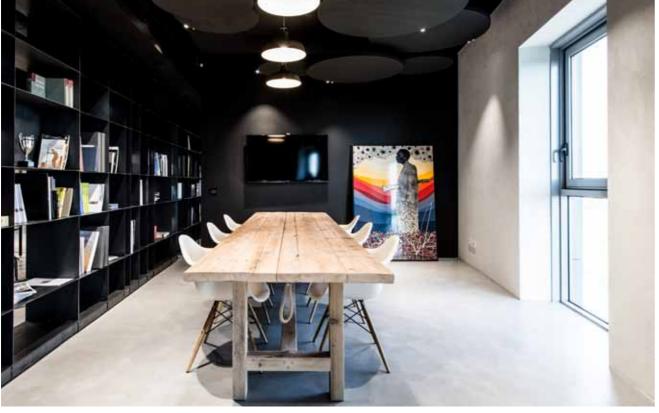

#### ARCHITECTS OFFICE BERGAMO . ITALY

A lab office where work and agency meet in a dreamlike atmosphere: a place where everything can happen, be imagined and then realized.

The glass walls are made of Stopsol, particularly bright and reflective: in the operational area has allowed the multiplication of the infinity of light reflections.