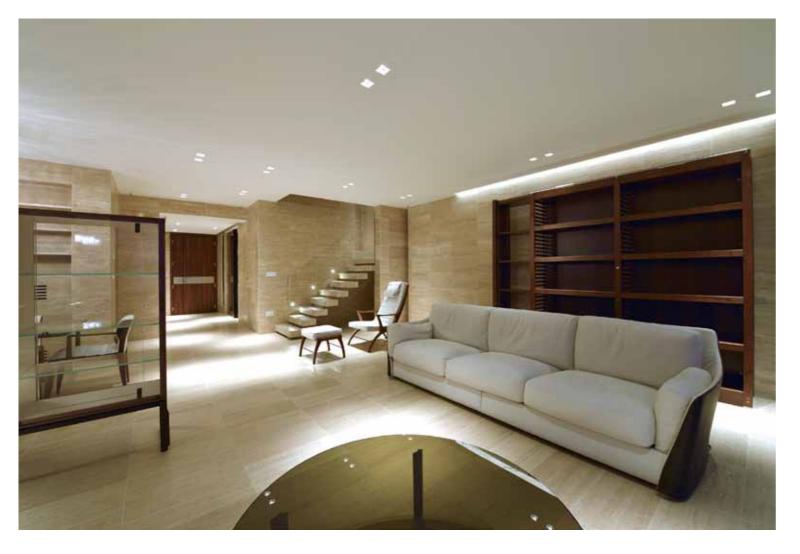

## UPSCALE PENTHOUSE BAKU . AZERBAIJAN

In the most iconic building in the centre of the square overlooking the Black Sea.

In this project a wide range of Res products: Levia, Luna, Wave, 10.8 and Zero.Zero.