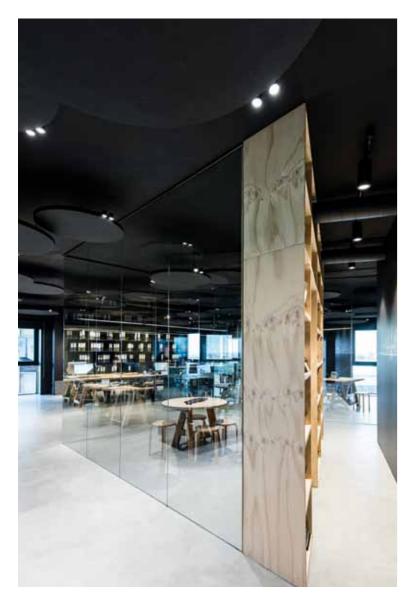

#### ARCHITECTS OFFICE BERGAMO . ITALY

A lab office where work and agency meet in a dreamlike atmosphere: a place where everything can happen, be imagined and then realized.

The glass walls are made of Stopsol, particularly bright and reflective: in the operational area has allowed the multiplication of the infinity of light reflections.