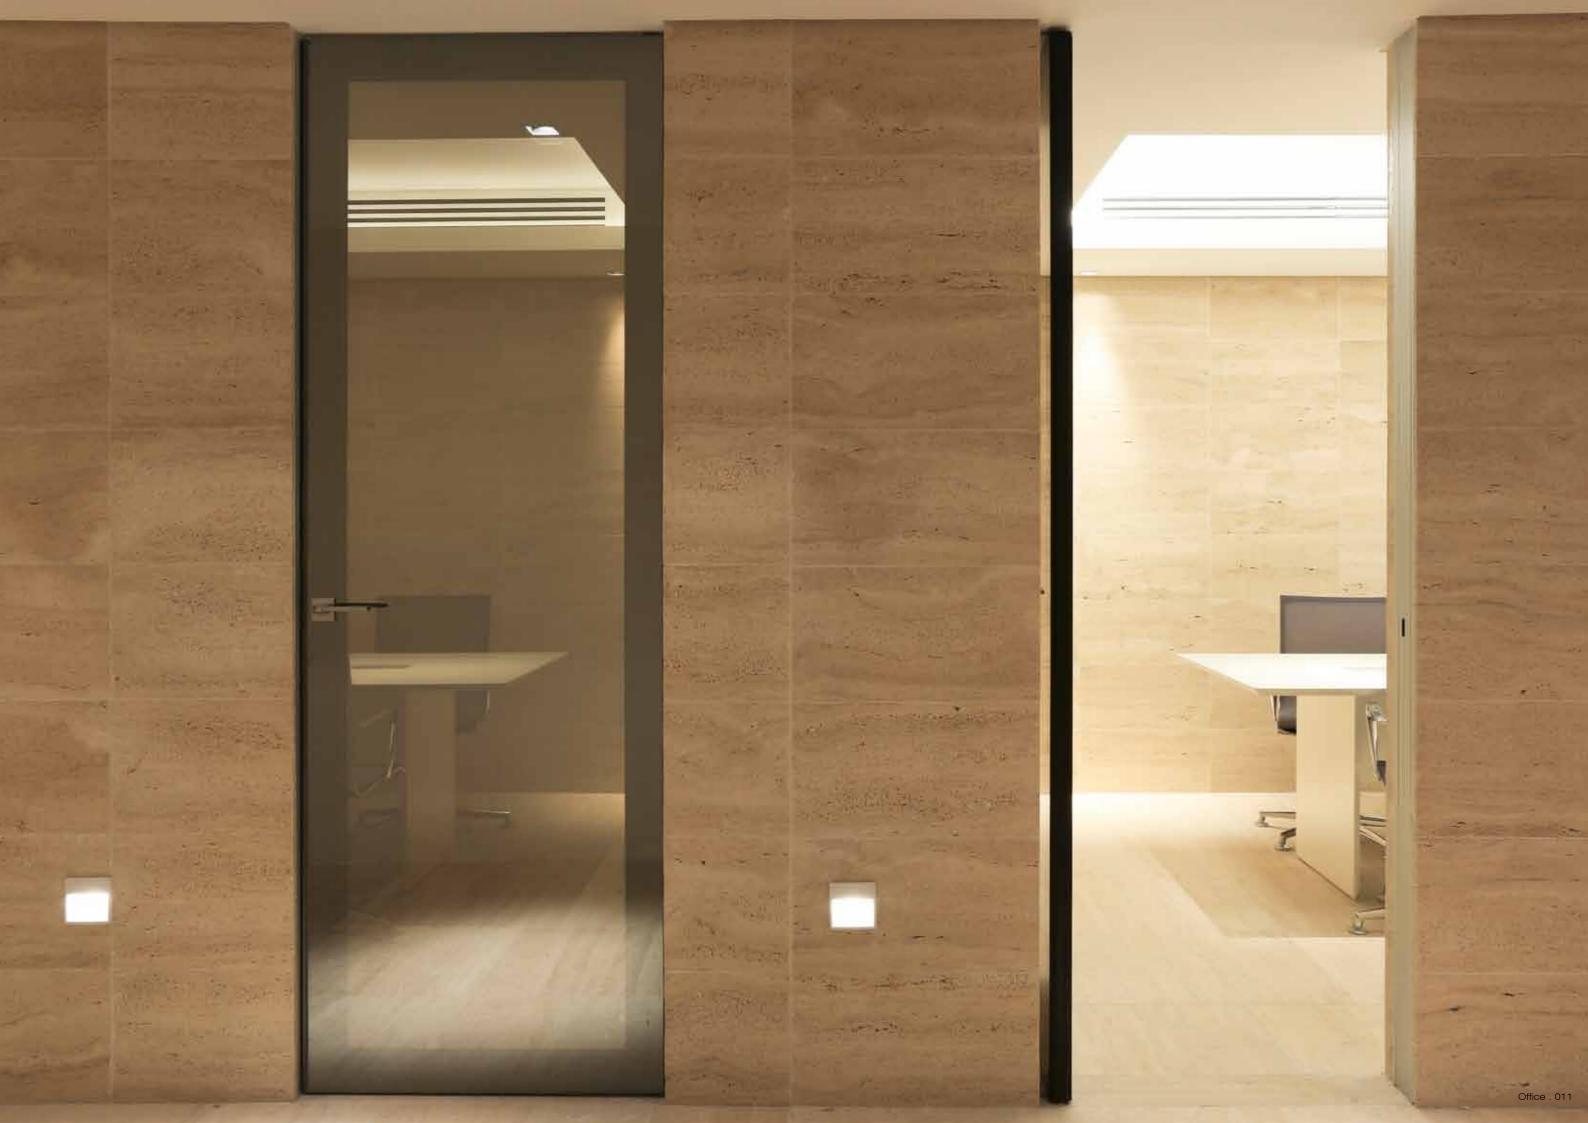

# FASHION COMPANY HEADQUARTERS

The creation of the headquarters of the fashion brand Giada in the centre of Shenzen.

Levia doors are used in this project for the office rooms, using mainly different glass finishings.