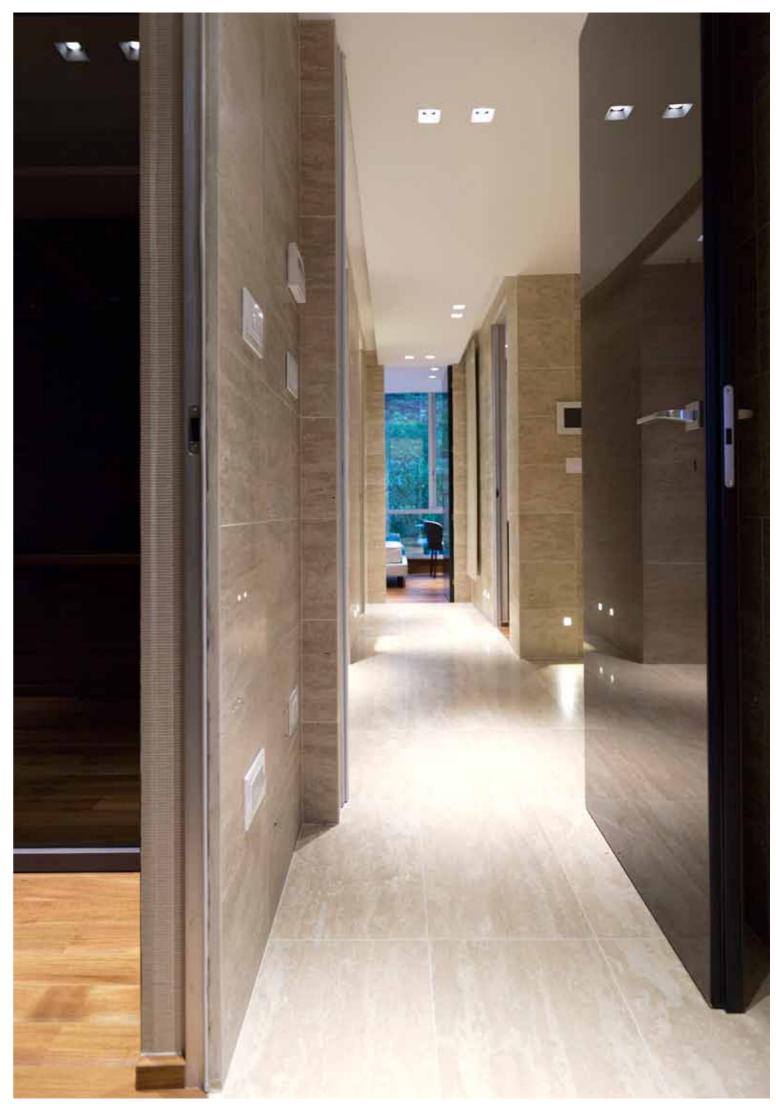

#### PRIVATE APARTMENT MONTECARLO . MONACO

Prestigious apartment in the heart of Montecarlo, facing the sea. Corridor fully realized with a boiserie in natural oak finish, which incorporates bath doors and technical cabinets. Automatic door with touch controls and sun stop glass. Lacquered "rasomuro" doors complete the supply.