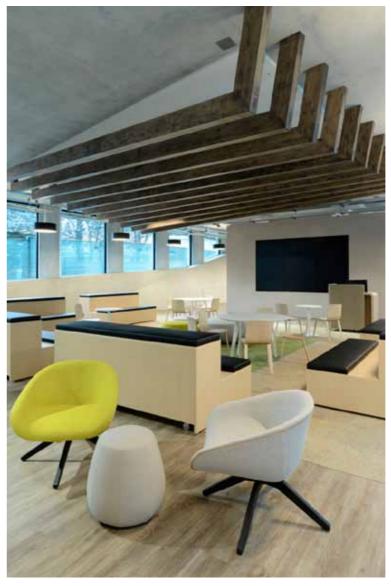

#### MICROSOFT HEADQUARTERS MILAN . ITALY

The new headquarters of Microsoft Italy, has opened its doors in the beautiful district of Porta Volta in Milan. Partition with integrated wing doors are the Res products in this important architectural project.

Office . 017

The architectural project was designed by the international architectural studio Herzog & de Meuron.

Res, within this important project of the new Milan, has participated in the implementation of some elements of furniture, like partitions with integrated wing doors.