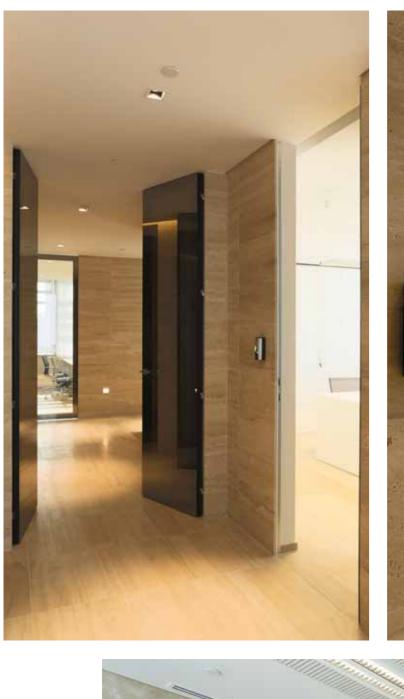

# FASHION COMPANY HEADQUARTERS

The creation of the headquarters of the fashion brand Giada in the centre of Shenzen.

Levia doors are used in this project for the office rooms, using mainly different glass finishings.