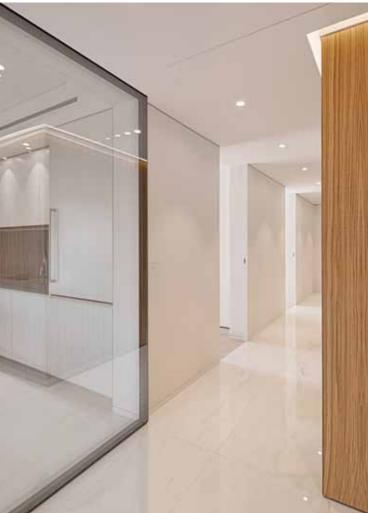

#### PRIVATE APARTMENT MONTECARLO . MONACO

Prestigious apartment in the heart of Montecarlo, facing the sea. Corridor fully realized with a boiserie in natural oak finish, which incorporates bath doors and technical cabinets. Automatic door with touch controls and sun stop glass. Lacquered "rasomuro" doors complete the supply.