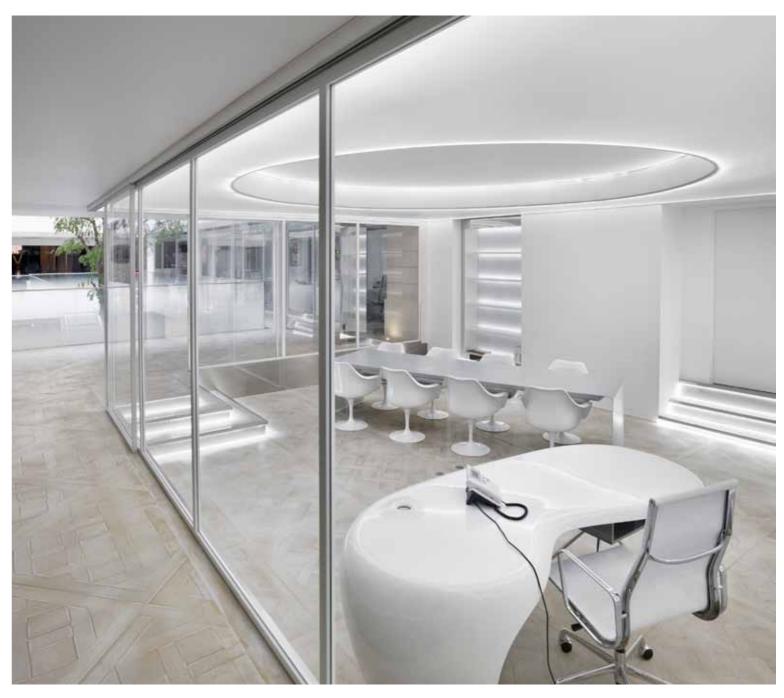

LUXURY OFFICES PARIS . FRANCE

Three floors full of natural light from the glass roof in the most chic square of Paris.

The project is based on Luna sliding doors, the thinnest frame of Res production. Aluminium and transparent glass are the finishings used for these offices.