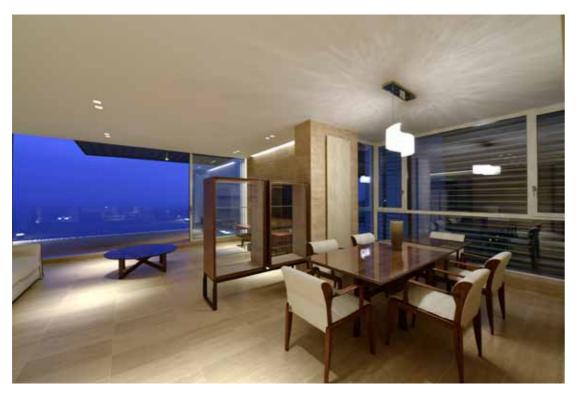

#### PRIVATE APARTMENT BRATISLAVA . SLOVAKIA

Elegant apartment in the center of Bratislava, where the use of sliding doors Luna has given the opportunity to create bright and open spaces.

#### PRIVATE APARTMENT BRATISLAVA . SLOVAKIA

The sliding doors Luna at the center of this project where the open spaces are the protagonists. The fine finishes make the design of this apartment even more interesting.