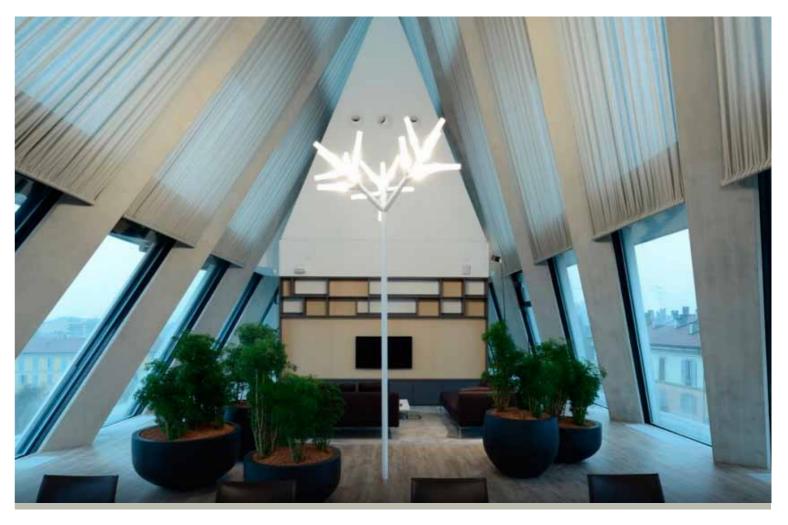

#### FELTRINELLI HEADQUARTERS MILAN . ITALY

The new building where the Giangiacomo Feltrinelli Foundation moved its headquarters, opened in December 2016, it is located in Porta Volta area in the Municipality of Milan. The new premises are located in about 2,700 square meters on five floors and is flanked by a Municipality building, which will have its administrative center.

Office . 017

The architectural project was designed by the international architectural studio Herzog & de Meuron.

Res, within this important project of the new Milan, has participated in the implementation of some elements of furniture, like partitions with integrated wing doors.