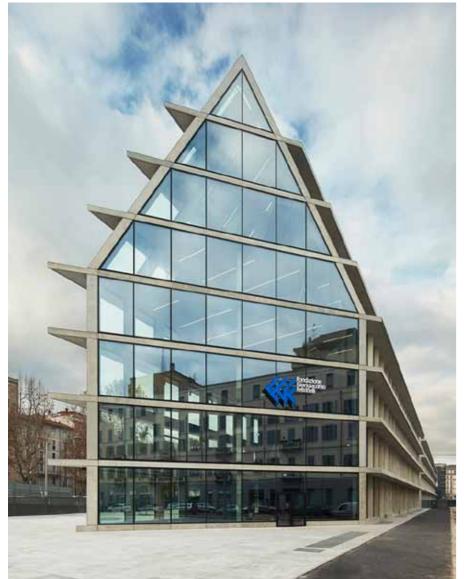

#### FELTRINELLI HEADQUARTERS MILAN . ITALY

The new building where the Giangiacomo Feltrinelli Foundation moved its headquarters, opened in December 2016, it is located in Porta Volta area in the Municipality of Milan. The new premises are located in about 2,700 square meters on five floors and is flanked by a Municipality building, which will have its administrative center.

Office . 017

The architectural project was designed by the international architectural studio Herzog & de Meuron.

Res, within this important project of the new Milan, has participated in the implementation of some elements of furniture, like partitions with integrated wing doors.