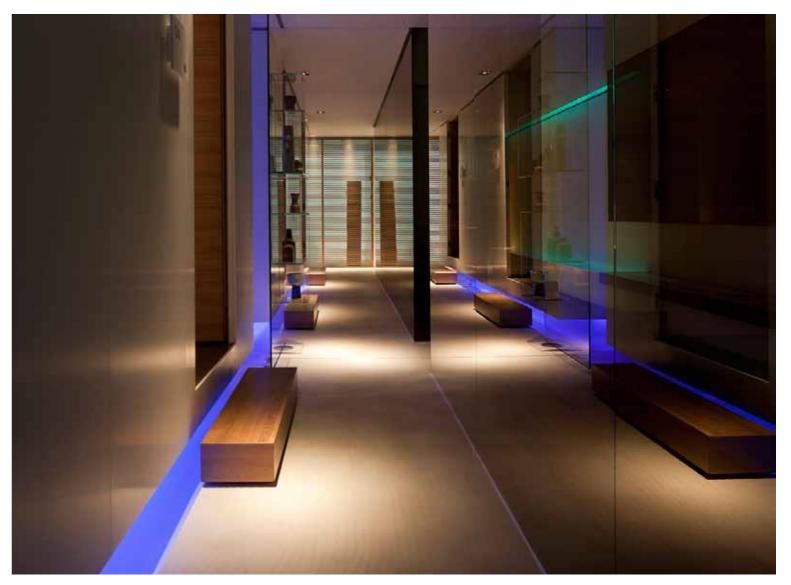

#### CONSERVATORIUM HOTEL AMSTERDAM . NETHERLANDS

Restoration of the Conservatory Hotel in Amsterdam, a neo-gothic building, designed by Piero Lissoni. Levia and Miss are the doors used at the Akasha Spa.