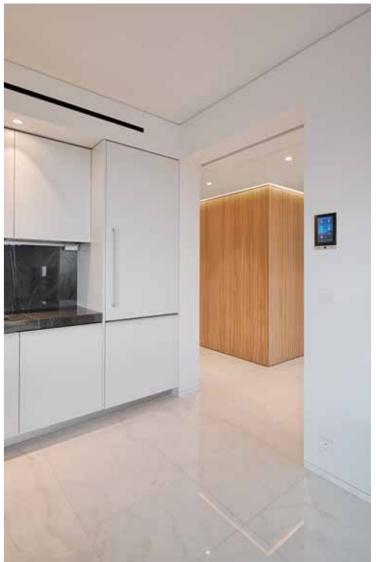

#### PRIVATE APARTMENT MONTECARLO . MONACO

Prestigious apartment in the heart of Montecarlo, facing the sea. Corridor fully realized with a boiserie in natural oak finish, which incorporates bath doors and technical cabinets. Automatic door with touch controls and sun stop glass. Lacquered "rasomuro" doors complete the supply.