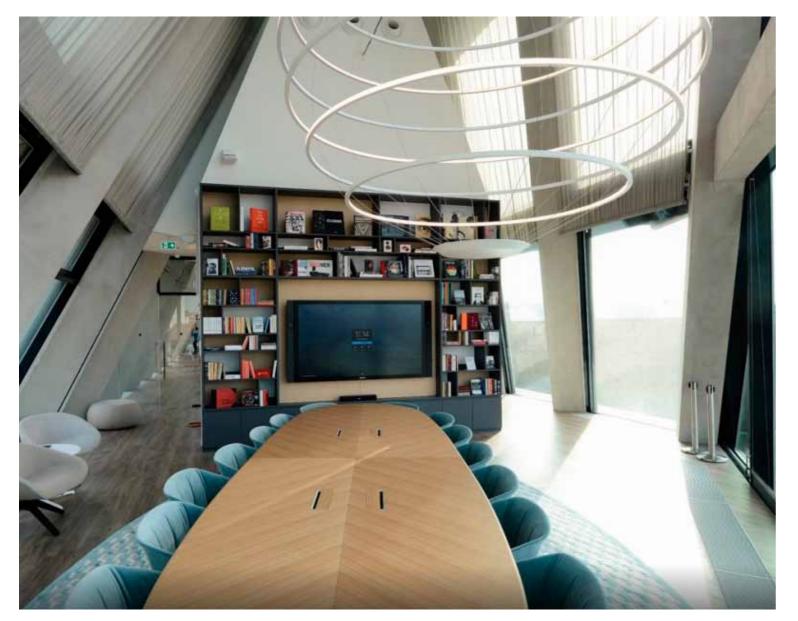

#### FELTRINELLI HEADQUARTERS MILAN . ITALY

The new building where the Giangiacomo Feltrinelli Foundation moved its headquarters, opened in December 2016, it is located in Porta Volta area in the Municipality of Milan. The new premises are located in about 2,700 square meters on five floors and is flanked by a Municipality building, which will have its administrative center.

Office . 017

The architectural project was designed by the international architectural studio Herzog & de Meuron.

Res, within this important project of the new Milan, has participated in the implementation of some elements of furniture, like partitions with integrated wing doors.