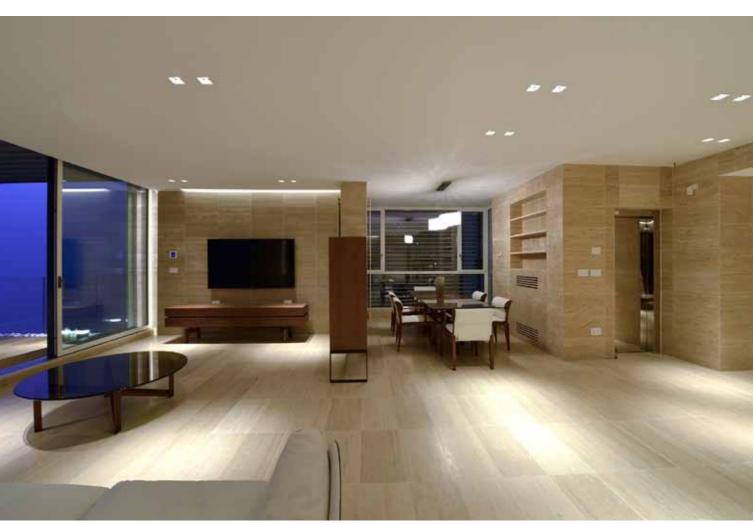

## UPSCALE PENTHOUSE BAKU . AZERBAIJAN

In the most iconic building in the centre of the square overlooking the Black Sea.

In this project a wide range of Res products: Levia, Luna, Wave, 10.8 and Zero.Zero.