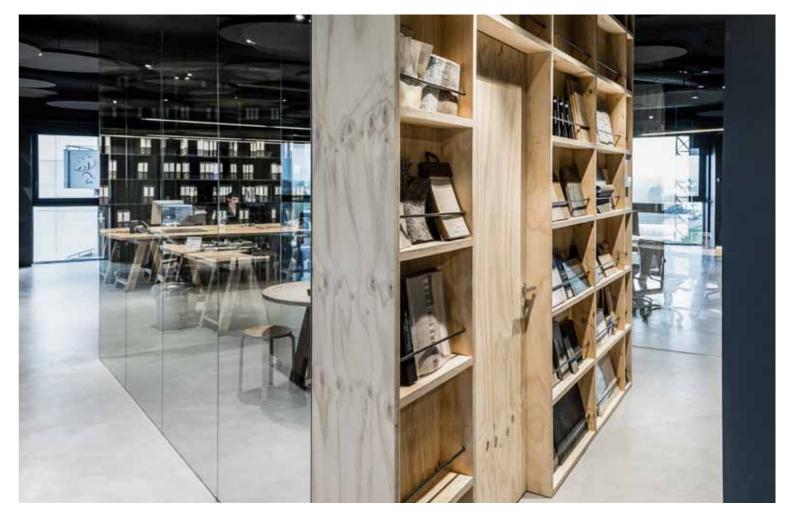

#### ARCHITECTS OFFICE BERGAMO . ITALY

A lab office where work and agency meet in a dreamlike atmosphere: a place where everything can happen, be imagined and then realized.

The glass walls are made of Stopsol, particularly bright and reflective: in the operational area has allowed the multiplication of the infinity of light reflections.