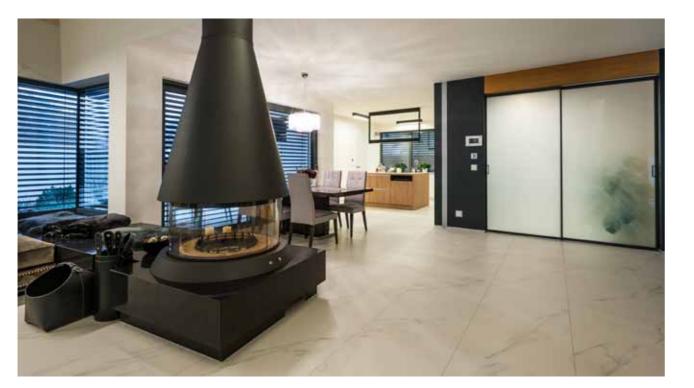

#### PRIVATE APARTMENT BRATISLAVA . SLOVAKIA

Elegant apartment in the center of Bratislava, where the use of sliding doors Luna has given the opportunity to create bright and open spaces.

#### PRIVATE APARTMENT BRATISLAVA . SLOVAKIA

The sliding doors Luna at the center of this project where the open spaces are the protagonists. The fine finishes make the design of this apartment even more interesting.