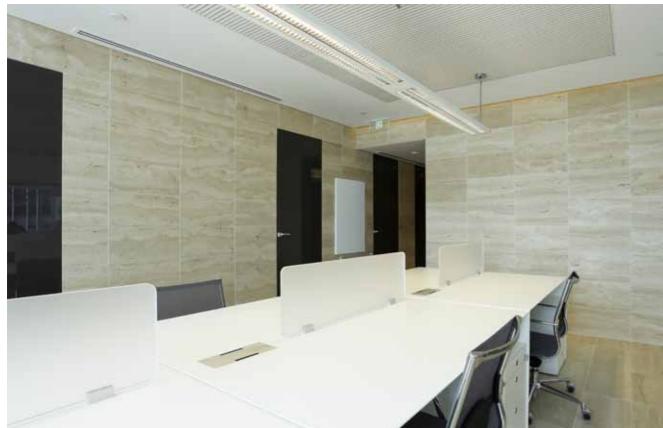

#### MICROSOFT HEADQUARTERS MILAN . ITALY

The new headquarters of Microsoft Italy, has opened its doors in the beautiful district of Porta Volta in Milan. Partition with integrated wing doors are the Res products in this important architectural project.

Office . 017

The architectural project was designed by the international architectural studio Herzog & de Meuron.

Res, within this important project of the new Milan, has participated in the implementation of some elements of furniture, like partitions with integrated wing doors.