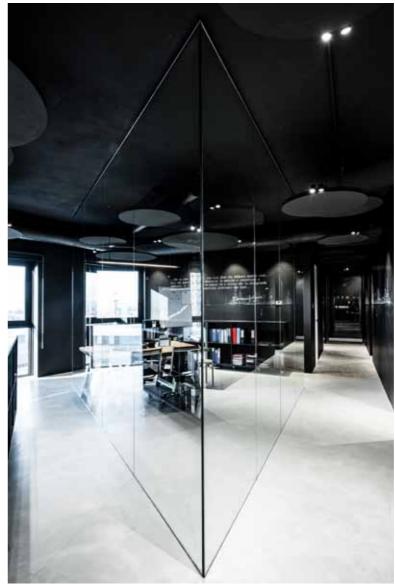

#### ARCHITECTS OFFICE BERGAMO . ITALY

A lab office where work and agency meet in a dreamlike atmosphere: a place where everything can happen, be imagined and then realized.

The glass walls are made of Stopsol, particularly bright and reflective: in the operational area has allowed the multiplication of the infinity of light reflections.