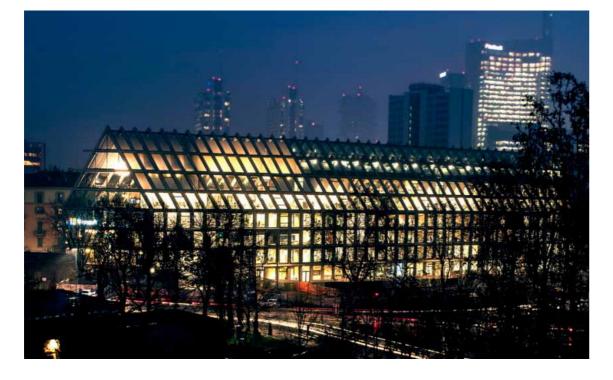

#### FELTRINELLI HEADQUARTERS MILAN . ITALY

The new building where the Giangiacomo Feltrinelli Foundation moved its headquarters, opened in December 2016, it is located in Porta Volta area in the Municipality of Milan. The new premises are located in about 2,700 square meters on five floors and is flanked by a Municipality building, which will have its administrative center.

Office . 017

The architectural project was designed by the international architectural studio Herzog & de Meuron.

Res, within this important project of the new Milan, has participated in the implementation of some elements of furniture, like partitions with integrated wing doors.