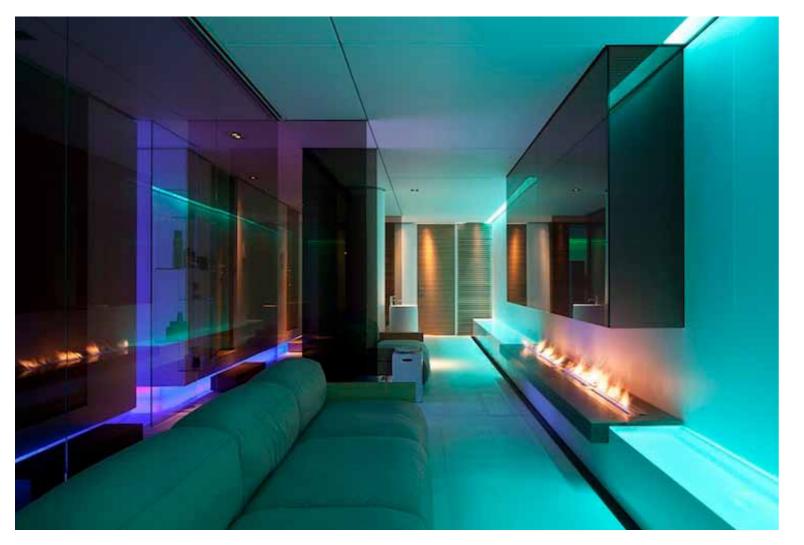

#### CONSERVATORIUM HOTEL AMSTERDAM . NETHERLANDS

Restoration of the Conservatory Hotel in Amsterdam, a neo-gothic building, designed by Piero Lissoni. Levia and Miss are the doors used at the Akasha Spa.