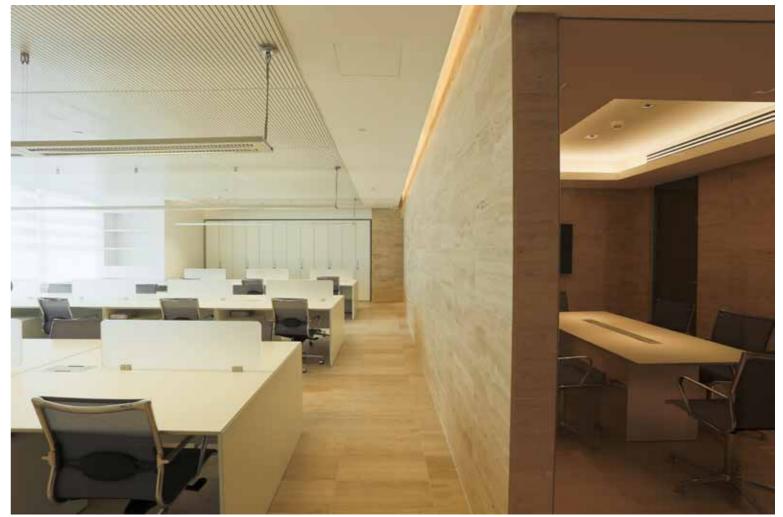

# FASHION COMPANY HEADQUARTERS

The creation of the headquarters of the fashion brand Giada in the centre of Shenzen.

Levia doors are used in this project for the office rooms, using mainly different glass finishings.